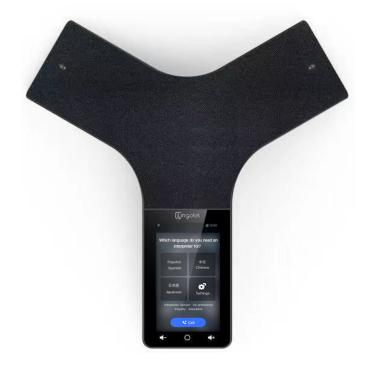

## **Lingolet Interpreter Conference: Specifications**

The **Lingolet Interpreter Conference** enables people to communicate with an interpreter. The device supports voice-based over-the-phone interpretation (OPI). Click to select desired languages and start a call. The device has HD audio with high-quality microphones and speakers to ensure clear communication for all participants.

| Product Appearance |             |                                 |  |
|--------------------|-------------|---------------------------------|--|
| Item               | Details     | Description                     |  |
| Name               |             | Lingolet Interpreter Conference |  |
| Form               | Design      | Desktop audio device            |  |
| Dimensions         |             | 12.9" W x 12.7" D x 2.4" H      |  |
| LCD                | Screen Size | 5" screen                       |  |

|                     | Screen Type | Fixed, capacitive touch screen                |  |  |
|---------------------|-------------|-----------------------------------------------|--|--|
|                     | Screen      | 720 x 1280                                    |  |  |
|                     | Resolution  |                                               |  |  |
| Hardware            |             |                                               |  |  |
| Item                | Details     | Description                                   |  |  |
| Microphone          | Pickup      | 20-foot (6-meter)                             |  |  |
|                     | Range       |                                               |  |  |
|                     | Built-in    | 12 microphone array, 360 degree voice pickup  |  |  |
|                     | Built-in    | 1 microphone array, decrease noise            |  |  |
| Loudspeaker         | Frequency   | 100-20,000 Hz                                 |  |  |
|                     | Volume      | 94 dB at 0.5-m peak volume                    |  |  |
|                     | Power       | 5w                                            |  |  |
| Wireless Connection |             |                                               |  |  |
| Item                | Details     | Description                                   |  |  |
| Wi-Fi               | Built-in    | (2.4GHz/5GHz, 802.11a/b/g/n)                  |  |  |
| Bluetooth           | Bluetooth   | Built-in Bluetooth 4.2                        |  |  |
|                     |             | Software                                      |  |  |
| Item                | Details     | Description                                   |  |  |
| OS                  | OS          | Android 9.0                                   |  |  |
| Updates             |             | Auto-update of the software                   |  |  |
| Management          |             | Administrator management allows               |  |  |
|                     |             | activate/deactivate, set policies, reporting, |  |  |
|                     |             | geolocation                                   |  |  |
| Service             |             |                                               |  |  |
| Item                | Details     | Description                                   |  |  |
| Languages           |             | 300+ languages and 13,000+ certified          |  |  |
|                     |             | translators                                   |  |  |
| Connection          |             | 24/7 worldwide                                |  |  |